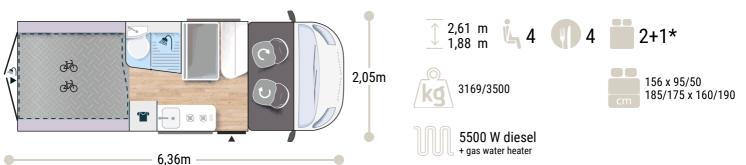

Challena 2024



## **HIDEAWAY BED 190 X 190CM** MAXI GARAGE **BATHROOM WITH WINDOW**

## FIAT SPORT EDITION $\bigstar \bigstar \bigstar$

- Motorization 2.2L 140 HP / 103 kW / Auto.
- Manual cab air conditioning
- Driver and passenger airbag
- Fix and go
- Swivel seats in the cab, with double armrests and adjustable height
- Cab seat covers with matching cushions
- Electric de-icing rearview mirrors
- Cruise control and speed limiter
- ESP
- Traction +
- Hill Descent control
- Exclusive black grille
- Eco pack: Stop&Start, smart alternator, electronically-controlled fuel pump
- Panoramic skylight (or two skylights)
- Double-locking windows with combined blinds/screens
- USB ports
- 9-speed automatic gearbox .
- Heavy 16" two-tone black alloy wheels .
- Fog lamps

- TV-ready
- Bathroom with window
- Rear