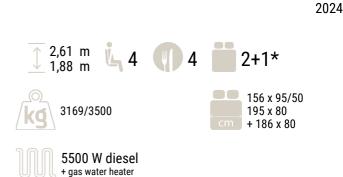

TV-ready

2,05m

- Bathroom with window
- Rear opening windows
- Dining area table extension Exterior table stand
- Electric step
- Maxi Cab
- Wardrobe
- Reinforced insulation "VPS"
- Solar panel ready (MPPT ready)
- Heating using vehicle fuel digitally programmed and used while on the road
- Rear camera pre-wiring
- Pack Van accessories: Exterior awning, solar panel, entrance door exterior lighting, door mosquito net, cab blind, dining nook extra bed
- Pack Arctic Van N2 : Insulated external heating and water circuit, 5500 diesel combi heating, dashboard insulating cover, thermal insulation curtains for cab, dining nook Roman blind, heated and insulated waste water tank, pop-up roof insulating cover\*| \* If pop-up option chosen