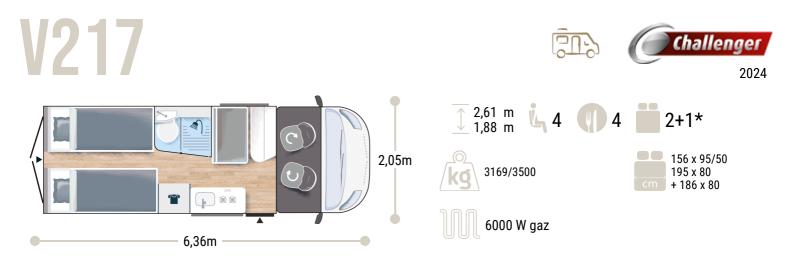

## -

101

6,36m

Challeng

FIAT SPORT EDITION  $\bigstar \bigstar \bigstar$ 

- Motorization 2.2L 140 HP / 103 kW / Auto.
- Manual cab air conditioning
- Driver and passenger airbag
- Fix and go
- Swivel seats in the cab, with double armrests and adjustable height
- Cab seat covers with matching cushions
- Electric de-icing rearview mirrors
- Cruise control and speed limiter
- ESP
- Traction + .
- Hill Descent control
- Exclusive black grille Eco pack: Stop&Start, smart alternator, electronically-controlled fuel pump
- Panoramic skylight (or two skylights)
- Double-locking windows with combined blinds/screens •
- **USB** ports
- 9-speed automatic gearbox Heavy 16" two-tone black alloy wheels •
- . Fog lamps

TV-ready

2,05m

- Bathroom with window
- Rear opening windows
- Dining area table extension Exterior table stand
- Electric step
- Maxi Cab
- Wardrobe
- Reinforced insulation "VPS"
- Solar panel ready (MPPT ready)
- Heating using vehicle fuel digitally programmed and used while on the road
- Rear camera pre-wiring
- Pack Van accessories: Exterior awning, solar panel, entrance door exterior lighting, door mosquito net, cab blind, dining nook extra bed
- Pack Arctic Van N2 : Insulated external heating and water circuit, 5500 diesel combi heating, dashboard insulating cover, thermal insulation curtains for cab, dining nook Roman blind, heated and insulated waste water tank, pop-up roof insulating cover\*| \* If pop-up option chosen