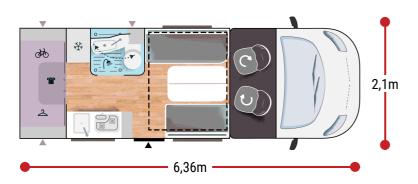

## UNIQUE ON THE MARKET **COMPACTNESS OF A VAN** LARGE BATHROOM

- Manual cab air conditioning
- Driver and passenger airbag
- Fix and go
- Swivel seats in the cab, with double armrests and adjustable height
- Cab seat covers with matching cushions
- Electric de-icing rearview mirrors
- Cruise control and speed limiter
- **ESP**
- Traction +
- Hill Descent control
- Eco pack: Stop&Start, smart alternator, electronically-controlled fuel pump
- Unit step insulation
- Unit step lighting Cell door with window
- Cab panoramic skylight
- Panoramic skylight (or two skylights)
- Double-locking windows with combined blinds/screens
- Atmosphere LED lighting on floor
- Damped cupboard hinges
- USB ports/USB-C