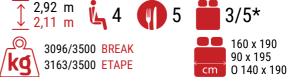

### More info about this vehicle









# STRONG POINTS

## **FACE-TO-FACE LOUNGE** XL BED 160 CM **DOUBLE DOOR BATHROOM**







- White
- Automatic cab air conditioning
- Driver and passenger airbag
- Electric handbrake
- Fix and go
- Swivel seats in the cab, with double armrests and adjustable height
- Cab seat covers with matching cushions
- Electric de-icing rearview mirrors
- Cruise control and speed limiter
- ESP
- START & STOP
- Unit step insulation
- Cell door with window
- Cab panoramic skylight
- Panoramic skylight (or two skylights)
- Separation curtain cab/cell

- Double-locking windows with combined blinds/screens
- Curtains
- Damped cupboard hinges
- USB ports/USB-C
- Technibox
- Coded front bumper
- 16" steel rims with grey trims
- FORD pass
- Fog lamps
- TV-ready
- Heating using vehicle fuel used while on