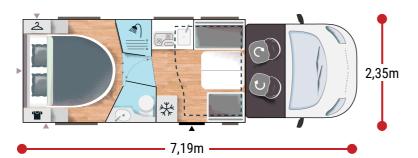

## **FACE-TO-FACE LOUNGE** XL BED 160 CM **DOUBLE DOOR BATHROOM**

- White
- Automatic cab air conditioning
- Driver and passenger airbag
- Electric handbrake
- Fix and go
- Swivel seats in the cab, with double armrests and adjustable height
- Cab seat covers with matching cushions
- Electric de-icing rearview mirrors
- Cruise control and speed limiter
- ESP
- START & STOP
- Unit step insulation
- Cell door with window
- Cab panoramic skylight
- Panoramic skylight (or two skylights)
- Separation curtain cab/cell